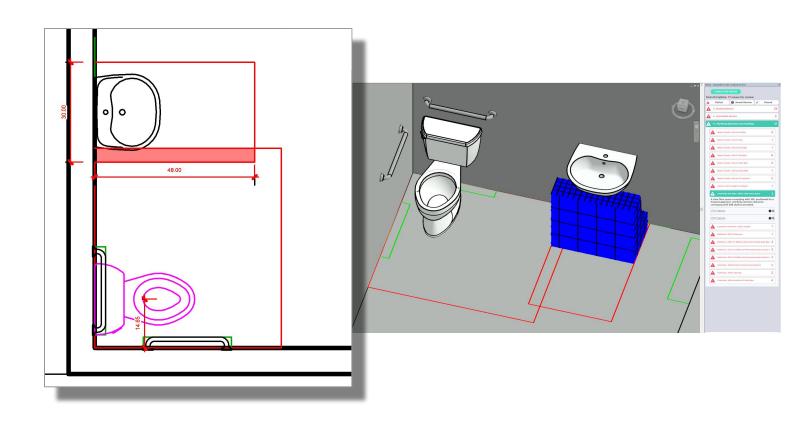

## Find issues before the planning department does

Daima is a Revit plug-in that identifies code violations in real time, reducing costly delays

## **Untangle Complexity**

Snarled building codes and complex models mean something will be missed. Daima checks every object in your model against code manuals.

## **Stay Focused**

All scans happen inside Revit, as you're designing. Find an area of non-compliance? Daima jumps you directly to the referenced code.